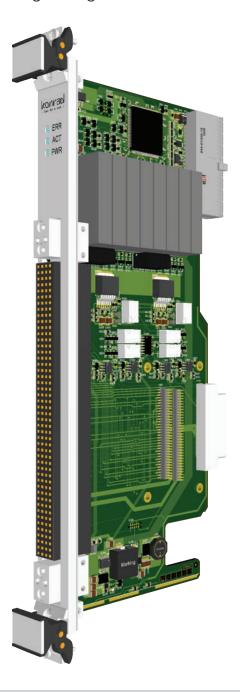

## **ABex TM-407 MDAQ**

Abex terminal module with amplifiers and attenuators to expand the voltage range of NI DAQ cards

## Overview

The ABex TM-MDAQ is an ABex terminal module and is intended to use with a PXIe-6361 or PXIe-6363 measurement card in an ABex system. It expands the analog inputs and outputs of the measurement cards to a voltage range of -12V to +30V. The routing to the analog bus is software controlled and the signals are switched with reed relays.

## **Features**

- Compatible with NI PXIe-6361or PXIe-6363
- Two output amplifiers -12 V to +30 V
- Four input attenuators -12 V to +30 V
- · Switching possibility of Signals to analog bus
- Integrated in Konrad Switching and NI TestStand