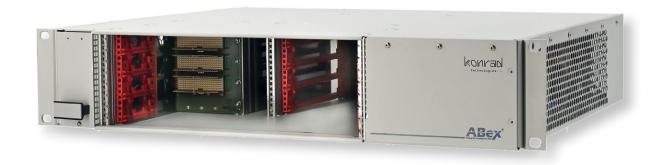

## **ABex PXIe Rack 04**

Four slot PXI/PXIe full hybrid ABex Chassis with up to PXIe x4 connectivity on each slot.

## Overview

Ultra-Compact 2U ABex chassis with 4 slots. This variant is characterized by outstanding compactness and due to the directly integrated PXIe full hybrid backplane one achieves maximum performance at an attractive price. The first slot is reserved for a single slot PXIe controller. Either Konrad PXIe embedded controllers or MXI interfaces are supported.

## **Features**

- Compact size 19" 2U
- PXIe/PXI full hybrid backplane
- 3x PXIe/PXI hybrid peripheral slots
- Supports third party PXIe/PXI devices
- Standalone operation with Konrad single slot embedded controller
- Up to PCI GenIII x4 connectivity on each slot
- 12GB/s maximum bandwidth
- 30 Bus analog backplane integrated