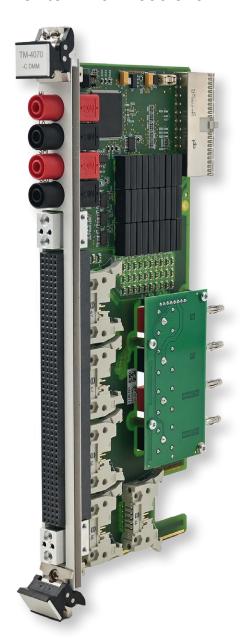

## **ABex TM-4070 DMM**

ABex terminal module for NI 407x and 408x DMM cards

## Overview

The ABex TM-4070 is an ABex terminal module to interface with NI PXI-407x or PXIe-408x and gives the possibility to rout the DMM signals to the front connector and the Analog bus. The routing to the analog bus is software controlled and the signals are switched with reed relays.