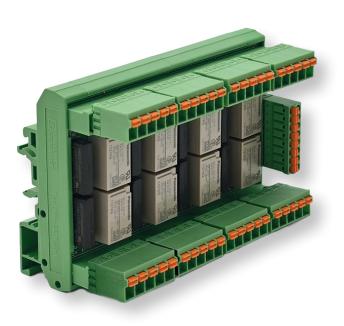

## Overview

The FXA-113 is a four-channel relay board designed as an output disconnect option for laboratory power supplies. Especially in ICT applications it's important, that the power supply is completely isolated from the DUT during measurements. Therefor each channel features two high current relays for the power path and two reed relays for the sense path. All four channels are equipped with a status led and can be switched independently. In addition, it is delivered with an installed DIN rail carrier.

## Features

- 4 channels (2x power relay + 2x sense relay each)
- 24V supply
- Active high switching
- 100V / 10A (power path)
- 100V / 0.5A (sense path)
- DIN rail carrier included