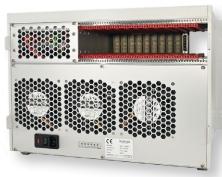

## Overview

Fully featured 7U ABex chassis with 18 slots. This variant allows maximum flexibility and upgrade possibilities. The 18 slot PXIe/PXI hybrid backplane supports also large-scale embedded PXIe controller that requires up to three additional slots on the left side. In addition, Konrad PXIe embedded controllers or MXI interfaces are supported. The ABex PXIe Rack 18 can be combined with a robust VPC interface system.

## Features

- 19″7U
- 16x PXIe/PXI hybrid peripheral slots & 1x PXIe only peripheral slot
- PXIe/PXI full hybrid backplane
- Supports third party PXIe/PXI devices
- Supports large scale 4 slot with system controllers
- Up to PCI GenIII x4 connectivity on each slot
- 16GB/s maximum bandwidth
- 30 Bus analog backplane integrated
- Support for Konrad Virginia Panel receiver interface