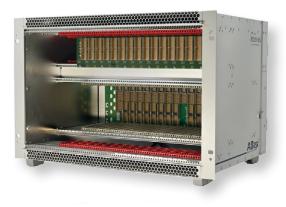

## **ABex PXIe Rack 18**

Eighteen slot PXI/PXIe full hybrid ABex Chassis with up to PXIe x4 connectivity on each slot.

## Overview

Fully featured 7U ABex chassis with 18 slots. This variant allows maximum flexibility and upgrade possibilities. The 18 slot PXIe/PXI hybrid backplane supports also large-scale embedded PXIe controller that requires up to three additional slots on the left side. In addition, Konrad PXIe embedded controllers or MXI interfaces are supported. The ABex PXIe Rack 18 can be combined with a robust VPC interface system.

## Features

- 19″7U
- 16x PXIe/PXI hybrid peripheral slots & 1x PXIe only peripheral slot
- PXIe/PXI full hybrid backplane
- Supports third party PXIe/PXI devices
- Supports large scale 4 slot with system controllers
- Up to PCI GenIII x4 connectivity on each slot
- 16GB/s maximum bandwidth
- 30 Bus analog backplane integrated
- Support for Konrad Virginia Panel receiver interface