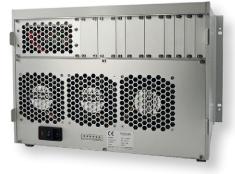

## Overview

Fully featured 7U ABex chassis with 18 slots. This variant allows maximum flexibility and upgrade possibilities. The 18 slot PXIe/PXI hybrid backplane supports also large-scale embedded PXIe controller that requires up to three additional slots on the left side. In addition, Konrad PXIe embedded controllers or MXI interfaces are supported. The ABex PXIe Rack 18 can be combined with a robust VPC interface system.

## Features

- 19″7U
- 16x PXIe/PXI hybrid peripheral slots & 1x PXIe only peripheral slot
- PXIe/PXI full hybrid backplane
- Supports third party PXIe/PXI devices
- Supports large scale 4 slot with system controllers
- Up to PCI GenIII x4 connectivity on each slot
- 16GB/s maximum bandwidth
- 30 Bus analog backplane integrated
- Support for Konrad Virginia Panel receiver interface