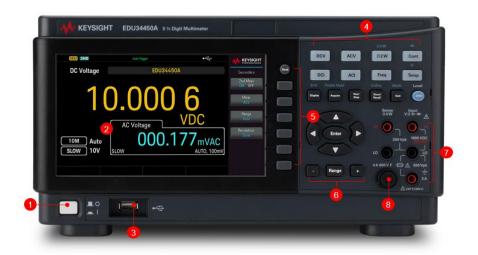

- 1. On/Off Switch
- 2. Display
- 3. USB host
- 4. Functional keys
- 5. Soft keys
- 6. Range change keys
- 7. Input terminals
- 8. Fuse

Data logging

Mess- und Prüftechnik, Die Experten,