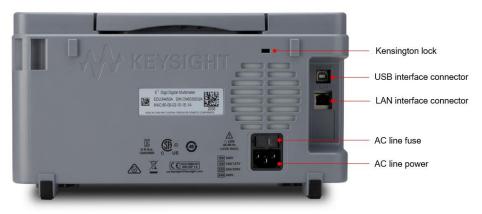

tinuity, diode        | Yes, 1 V            |
| Frequency                | 20 Hz to 300 kHz    |
| Temperature              | Thermistor          |
| Capacitance              | 1 nF to 10 mF       |

## Ordering information

| Part number | Description                              |
|-------------|------------------------------------------|
| EDU34450A   | 5.5-digit digital multimeter             |
| EDU190A     | Instrument stacking kit                  |
| 34138A      | Test lead set                            |
| E2308A      | Thermistor temperature probe             |
| 34330A      | 30 A current shunt                       |
| BV0001B     | PathWave BenchVue Digital Multimeter App |

For additional information, please go to: www.keysight.com/find/EDU34450A

## Rear panel at a glance



## PathWave BenchVue digital multimeter app