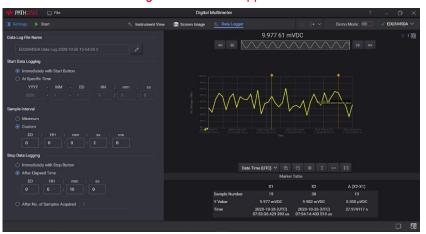

Frequency                | 20 Hz to 300 kHz    |
| Temperature              | Thermistor          |
| Capacitance              | 1 nF to 10 mF       |

## Ordering information

| Part number | Description                              |
|-------------|------------------------------------------|
| EDU34450A   | 5.5-digit digital multimeter             |
| EDU190A     | Instrument stacking kit                  |
| 34138A      | Test lead set                            |
| E2308A      | Thermistor temperature probe             |
| 34330A      | 30 A current shunt                       |
| BV0001B     | PathWave BenchVue Digital Multimeter App |

For additional information, please go to: www.keysight.com/find/EDU34450A

## Rear panel at a glance



## PathWave BenchVue digital multimeter app