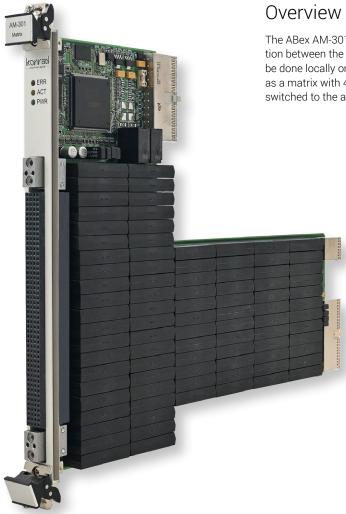

## ABex AM-301 Matrix

ABex matrix module with 172x4 or 86x8 cross points

The ABex AM-301 is a 172x4 matrix designed as a universal connection between the test points and the measuring instrument. This can be done locally or via the ABex. The ABex AM-301 can be configured as a matrix with 4 or 8 busses. The internal matrix busses can be switched to the analog bus.