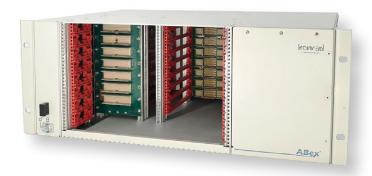

## **ABex PXIe Rack 08**

Eight slot PXI/PXIe full hybrid ABex Chassis with up to PXIe x4 connectivity on each slot.

## Overview

Compact 4U ABex chassis with 8 slots. This variant is dedicated for cost sensitive applications that require more than three PXIe/PXI peripheral slots. It features am eight slot PXIe full hybrid backplane to guarantee maximum performance at an attractive price. The first slot is reserved for a single slot PXIe controller. Either Konrad PXIe embedded controllers or MXI interfaces are supported.

## Features

- Compact size 19" 4U
- PXIe/PXI full hybrid backplane
- 7x PXIe/PXI hybrid peripheral slots
- Supports third party PXIe/PXI devices
- Standalone operation with Konrad single slot embedded controller
- Up to PCI GenIII x4 connectivity on each slot
- 16GB/s maximum bandwidth
- 30 Bus analog backplane integrated