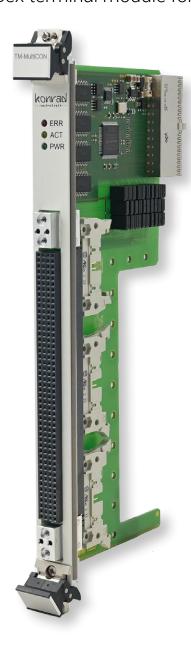

## **ABex TM-MultiCON**

ABex terminal module for universal connection to PXI/PXIe cards

## Overview

The ABex TM-MultiCON is a universal terminal module for the ABex system to route signals from various PXI/PXIe devices to either the ABex bus or the module front connector. The routing to the analog bus is software controlled and the signals are switched with reed relays.