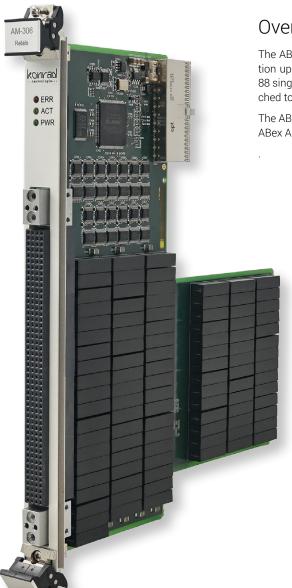

## ABex AM-306 Relay

ABex relay module with 88 SPST relays and three 4x1 multiplexers

## Overview

The ABex AM-306 is a performance relay card for signal interconnection up to 110V / 2A. The relay board has 100 channels divided into 88 single channels and 3 blocks witch 4 channels each which are switched to a common root (multiplexer).

## **Features**

- 100 channels (88 single + 3x 4/1 multiplexed)
- max 110V
- max 2A (50W)
- Long lifetime due to reed relays
- Simplified maintenance due to through hole relay modules
- · Standard 192 pin ABex front connector
- Integrated in Konrad Switching and NI TestStand